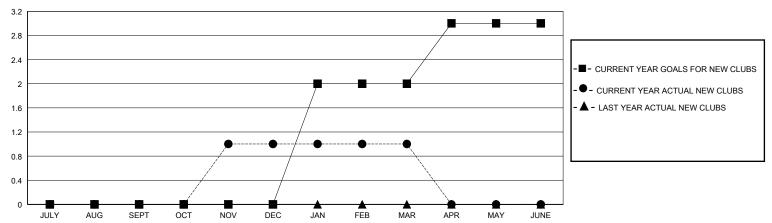

## District 4 L6

Results as of: 3/31/2024

| GMT:                  |               |           | GMT CA        |                       |                         |                         |                                                    |  |
|-----------------------|---------------|-----------|---------------|-----------------------|-------------------------|-------------------------|----------------------------------------------------|--|
|                       | Club          | s         |               | Members               |                         |                         |                                                    |  |
| RESULTS FOR 2023-2024 |               |           |               | RESULTS FOR 2023-2024 |                         |                         |                                                    |  |
| QUARTER               | NEW CLUB GOAL | NEW CLUBS | DROPPED CLUBS | QUARTER MEM           | MBER GROWTH NET<br>GOAL | MEMBER GROWTH<br>ACTUAL | DROPPED<br>MEMBERS ACTUAL<br>(including transfers) |  |
| JULY/AUG/SEPT         | 0             | 0         | 0             | JULY/AUG/SEPT         | 30                      | 62                      | 55                                                 |  |
| OCT/NOV/DEC           | 0             | 1         | 1             | OCT/NOV/DEC           | 30                      | 81                      | 81                                                 |  |
| JAN/FEB/MAR           | 2             | 0         | 1             | JAN/FEB/MAR           | 30                      | 50                      | 45                                                 |  |
| APR/MAY/JUNE          | 1             | 0         | 0             | APR/MAY/JUNE          | 30                      | 0                       | 0                                                  |  |

## GOALS AND ACTUAL NEW CLUBS CUMULATIVE

| DROPPED CLUBS: 2            |     | 31 CLUBS OF 50 ADDED 1 OR MORE<br>NEW MEMBERS | GENDER DISTRIBUTION  MALE 586 (44.77%) |              |     |
|-----------------------------|-----|-----------------------------------------------|----------------------------------------|--------------|-----|
| DROPPED MEMBERS             |     |                                               | FEMALE                                 | 722 (55.16%) |     |
| DECEASED                    | 15  | CLICK HERE FOR CUMULATIVE                     | TOTAL FAMILY UNIT MEMBERS              |              | 378 |
| CLUB CANCELLED 21 OTHER 145 |     | MEMBERSHIP DATA                               | FAMILY MEMBERS PAYING HALF             |              | 222 |
| TOTAL                       | 181 |                                               |                                        |              |     |