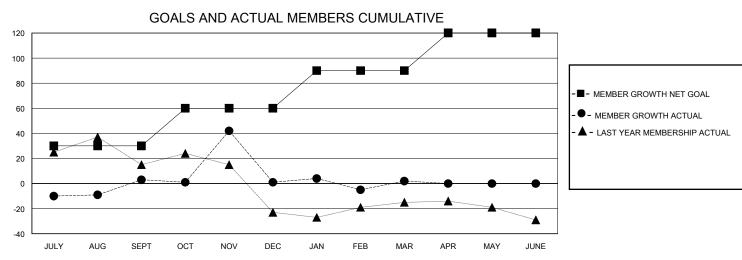

## District 4 L6

Results as of: 3/31/2024

| GMT:                  |               |           | GMT CA        |                       |                         |                         |                                                    |  |
|-----------------------|---------------|-----------|---------------|-----------------------|-------------------------|-------------------------|----------------------------------------------------|--|
|                       | Club          | s         |               | Members               |                         |                         |                                                    |  |
| RESULTS FOR 2023-2024 |               |           |               | RESULTS FOR 2023-2024 |                         |                         |                                                    |  |
| QUARTER               | NEW CLUB GOAL | NEW CLUBS | DROPPED CLUBS | QUARTER MEM           | MBER GROWTH NET<br>GOAL | MEMBER GROWTH<br>ACTUAL | DROPPED<br>MEMBERS ACTUAL<br>(including transfers) |  |
| JULY/AUG/SEPT         | 0             | 0         | 0             | JULY/AUG/SEPT         | 30                      | 62                      | 55                                                 |  |
| OCT/NOV/DEC           | 0             | 1         | 1             | OCT/NOV/DEC           | 30                      | 81                      | 81                                                 |  |
| JAN/FEB/MAR           | 2             | 0         | 1             | JAN/FEB/MAR           | 30                      | 50                      | 45                                                 |  |
| APR/MAY/JUNE          | 1             | 0         | 0             | APR/MAY/JUNE          | 30                      | 0                       | 0                                                  |  |

## GOALS AND ACTUAL NEW CLUBS CUMULATIVE

| DROPPED CLUBS: 2            |     | 31 CLUBS OF 50 ADDED 1 OR MORE<br>NEW MEMBERS | GENDER DISTRIBUTION  MALE 586 (44.77%) |              |     |
|-----------------------------|-----|-----------------------------------------------|----------------------------------------|--------------|-----|
| DROPPED MEMBERS             |     |                                               | FEMALE                                 | 722 (55.16%) |     |
| DECEASED                    | 15  | CLICK HERE FOR CUMULATIVE                     | TOTAL FAMILY UNIT MEMBERS              |              | 378 |
| CLUB CANCELLED 21 OTHER 145 |     | MEMBERSHIP DATA                               | FAMILY MEMBERS PAYING HALF             |              | 222 |
| TOTAL                       | 181 |                                               |                                        |              |     |